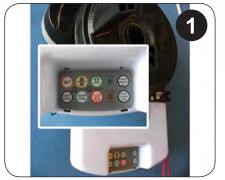

## The following procedure is for programming a RCG10 remote to your garage roller door or sectional door:

or

Identify your roller door motor. If necessary remove the light cover to reveal the Control Panel.