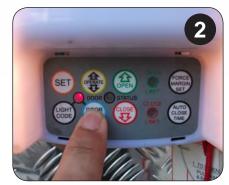

Identify your sectional door motor. On the motor locate the Control Panel.

Press and hold the 'Door Code' button on the reciever board. Continue holding through steps 3, 4 & 5.

Press and hold a transmitter button on your new remote for 2 seconds.

Release the button for 2 seconds.

Press and hold the same button again for 2 seconds.

Release the 'Door Code' button. Your new remote is now programmed.