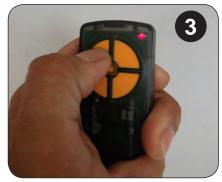

Identify your sectional door motor. On the motor locate the Control Panel.

Press and hold the 'Door Code' button on the reciever board. Continue holding through steps 3, 4 & 5.

Press and hold a transmitter button on your new remote for 2 seconds.

Release the button for 2 seconds.

Press and hold the same button again for 2 seconds.

Release the 'Door Code' button. Your new remote is now programmed.