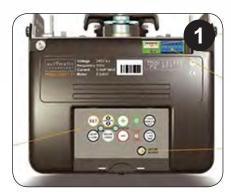

Identify your sectional door motor. On the motor locate the Control Panel.

Press and hold the 'Door Code' button on the reciever board. Continue holding through steps 3, 4 & 5.

Press and hold a transmitter button on your new remote for 2 seconds.