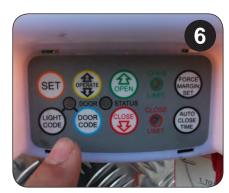

Identify your sectional door motor. On the motor locate the Control Panel.

Press and hold the 'Door Code' button on the reciever board. Continue holding through steps 3, 4 & 5.

Press and hold a transmitter button on your new remote for 2 seconds.

Release the button for 2 seconds.

Press and hold the same button again for 2 seconds.

Release the 'Door Code' button. Your new remote is now programmed.