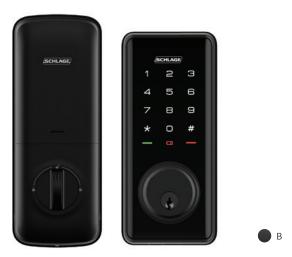

convenience**

- Various access options including touchpad, key or smartphone
- Easy to set up and program using the Schlage Abode app
- Remote access using the Schlage Wi-Fi Bridge (AB100)\*
- Can be retrofitted in minutes using a screwdriver

#### **Enhanced security**

- Built-in alarm technology senses potential security breaches at the lock
- Backlit touchscreen
- Random PIN number function protects your entry code
- Low battery indicator offers weeks of advanced warning for battery replacement

### Specifications

#### Codes

20 code capacity

#### Warranty

2 year warranty

#### **Battery**

Uses 4x AA alkaline batteries

#### **Door thickness**

33mm to 50mm

#### **Backset**

• 60/70mm adjustable

Visit schlage.co.nz/ease for more information.









#### **S1 Smart Deadbolt**



#### **S2 Smart Entry Lock**



Finishes; B = Black

## Schlage Wi-Fi Bridge (AB100)

#### **OPTIONAL ACCESSORY**

The Schlage Wi-Fi Bridge pairs your Schlage Ease™ Smart Deadbolt to your home Wi-Fi. It provides you remote access to your lock through the Schlage Abode mobile app.

With the Schlage Wi-Fi Bridge, wherever you are;

- Receive lock notifications
- Receive lock tamper alerts
- Manage user access





We believe that **style lives in the details**, because it's the details that bring everything together in a home.

Our door hardware, electronic locks and door accessories provide **open possibilities** for homeowners to reflect their style.

Every day, Schlage creates solutions that bring our customer's visions to life. These solutions make homes and lives **smarter**, **safer