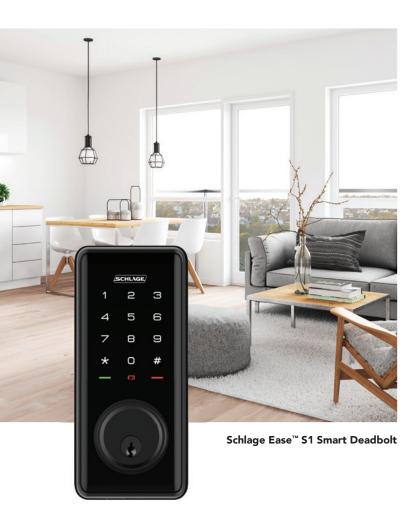

# Transform the entrance to your family home with a modern look for

## maximum convenience.



The Schlage Ease<sup>™</sup> Smart Deadbolt and Entry Lock range offers stylish locks with modern functions the whole family can enjoy.

Consider the sleek design of the deadbolt or the convenience of the entry lock, providing the family convenience and security for smarter living.

The Schlage Ease<sup>™</sup> range is simple to install with just a screwdriver and easy to program, storing up to 20 access codes. Pair your lock with the Schlage Abode app on your smartphone, for effortless access and control of your lock.

Go keyless, for a smarter way of living.

#### Features and benefits

#### **Exceptional convenience**

- Various access options including touchpad, key or smartphone
- Easy to set up and program using the Schlage Abode app
- Remote access using the Schlage Wi-Fi Bridge