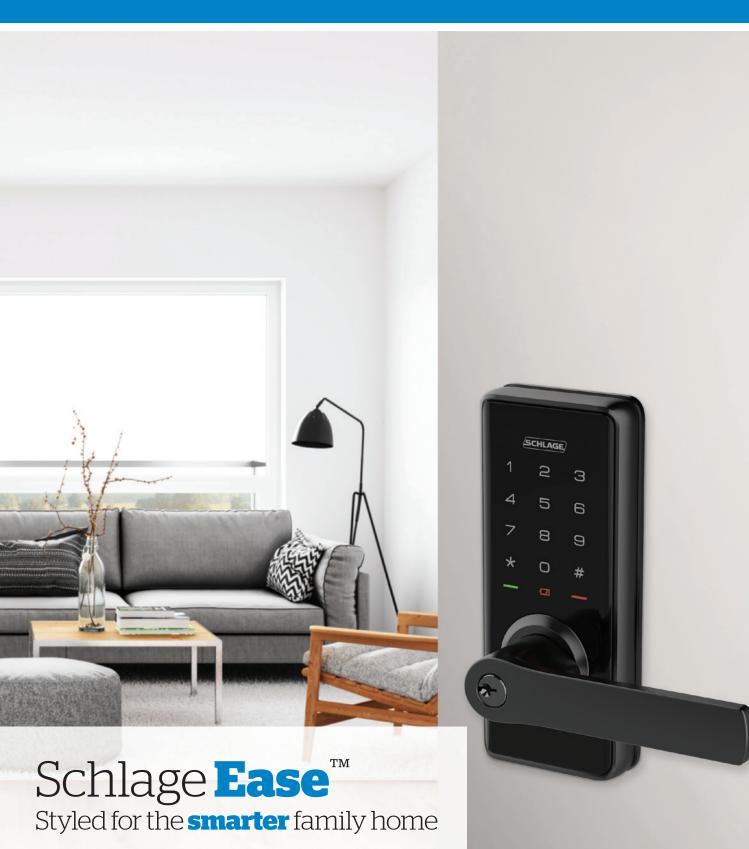

# Transform the entrance to your family home with a modern look for

## maximum convenience.

The Schlage Ease<sup>™</sup> Smart Deadbolt and Entry Lock range offers stylish locks with modern functions the whole family can enjoy.

Consider the sleek design of the deadbolt or the convenience of the entry lock, providing the family convenience and security for smarter living.

The Schlage Ease<sup>™</sup> range is simple to install with just a screwdriver and easy to program, storing up to 20 access codes. Pair your lock with the Schlage Abode app on your smartphone, for effortless access and control of your lock.

Go keyless, for a smarter way of living.