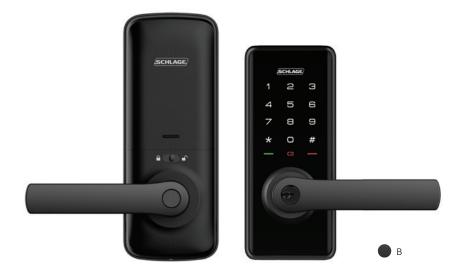

options including touchpad, key or smartphone
- Easy to set up and program using the Schlage Abode app
- Remote access using the Schlage Wi-Fi Bridge (AB100)\*
- Can be retrofitted in minutes using a screwdriver

#### **Enhanced security**

- Built-in alarm technology senses potential security breaches at the lock
- Backlit touchscreen
- Random PIN number function protects your entry code
- Low battery indicator offers weeks of advanced warning for battery replacement

### Specifications

#### Codes

20 code capacity

#### Warranty

2 year warranty

#### **Battery**

Uses 4x AA alkaline batteries

#### **Door thickness**

33mm to 50mm

#### **Backset**

• 60/70mm adjustable

Visit schlage.co.nz/ease for more information.









#### **S1 Smart Deadbolt**



#### **S2 Smart Entry Lock**



Finishes; B = Black

## Schlage Wi-Fi Bridge (AB100)

#### **OPTIONAL ACCESSORY**

The Schlage Wi-Fi Bridge pairs your Schlage Ease™ Smart Deadbolt to your home Wi-Fi. It provides you remote access to your lock through the Schlage Abode mobile app.

With the Schlage Wi-Fi Bridge, wherever you are;

- Receive lock notifications
- Receive lock tamper alerts
- Manage user access





We believe that **style lives in the details**, because it's the details that bring everything together in a home.

Our door hardware, electronic locks and door accessories provide **open possibilities** for homeowners to reflect their style.

Every day, Schlage creates solutions that bring our customer's visions to life. These solutions make homes and lives **smarter**, **safer and more beautiful**.

At the en