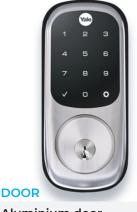

### **LOCK**

Deadbolt This is the lock part that locks the door

Keeps the door shut, but not locked

What you grab onto to open / close door

**COLOUR** 

Silver / Nickel

60mm

hackset

Black