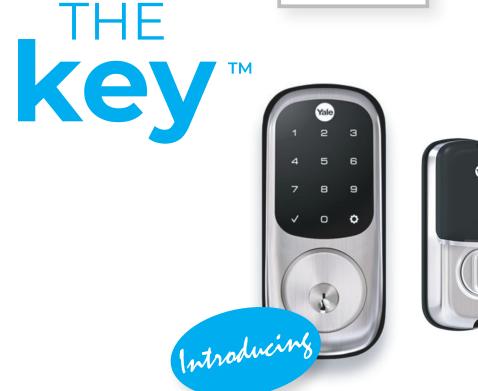

## Yale Assure<sup>™</sup> Lock Deadbolt

With Key Override + WITH YALE ACCESS KIT AND WIFI BRIDGE

Perfect for replacing existing deadbolts and giving you all the benefits of remote access

Added advantage of key override if you are not quite ready to give up your key!

# Yale Assure<sup>™</sup>Lock Deadbolt

With Key Override + Yale access kit and wifi bridge

A perfect solution to replace existing deadbolt all in one with added key override function.

- · Unlock with keypad, or smartphone app, or key
- Stylish satin/black look
- external 154 mm h x 108 mm[handle] w x 60mm d
- · internal 163 mm h x 108 mm[handle] w x 67mm d