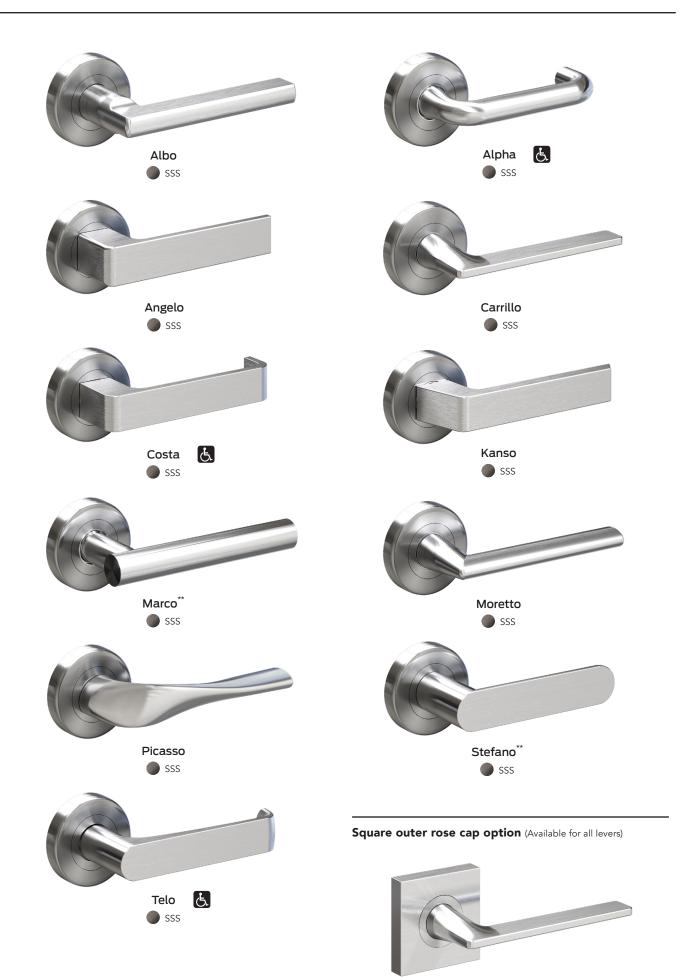

# Levers

We believe that **style lives in the details**, because it's the details that bring everything together in a home.

Our door hardware, deadbolts and electronic locks provide open possibilities for homeowners to reflect their style.

### Sleek design

- Through-bolt secure fixing concealed by a classic round rose design
- Built in privacy push-button for ease of use
- Square outer rose cap option available for all lever profiles

# Faster, easier installation

- Features new QuickFix<sup>™</sup> technology
   install door lever in under 30 seconds\*
- All levers are non-handed
- Can be used with Schlage tubular latches, ME series mortice locks or 990 series mortice locks
- Alpha, Costa and Telo levers are AS1428:1-2009 compliant