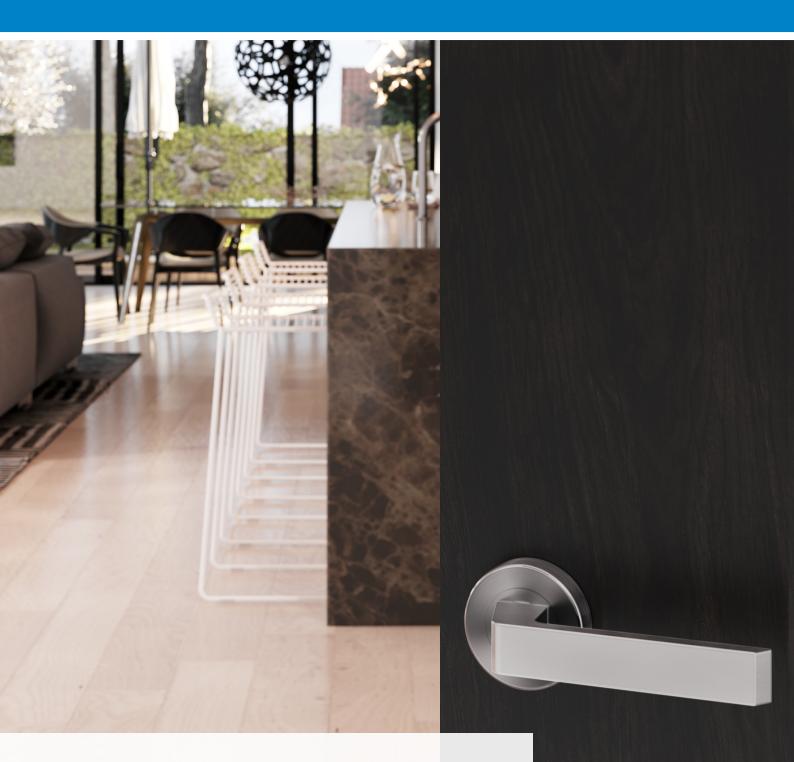

# Schlage Form Series Forward looks for forward thinkers.

# Clean lines, crisp edges. Sleek and sophisticated, yet imminently approachable.

# A modern look with minimal styling means maximum impact.

### Sleek design

- Through-bolt secure fixing concealed by a classic round rose design
- Built in privacy push-button for ease of use
- Square outer rose cap option available for all lever profiles