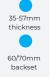

Perfect for where a narrow profile is needed, or where existing holes need covering

A smart slimline lock with plenty of features to manage access in and out with ease





# E lok 705/707

### A smart solution for glass doors and rim locks

- · Unlock with keypad, app, card, key and [fingerprint 707]
- · Slim stylish 38mm wide profile
- · IP55 weather rated
- Snib lever option



5 with snib handle E lok 705/715

Digital Deadbolt **Yale Assure SL** Digital Lever /ale Assure

Digital Deadbolt With Key Override Yale Assure

Yale Unity With Digital Deadbolt

Smart Latch

Schlage Ease with deadbolt

Schlage Ease with handle

Glass Door Lock **YaleDigital** 

#### DOOR

Aluminium door

Wooden door

Glass door

## 30-80mm thickness 35-60mm

















### **LOCK**

Deadbolt This is the lock part that locks the door

Keeps the door shut, but not locked

What you grab onto to open / close door















**COLOUR** Black

Silver / Nickel













#### **FEATURES**

**Customise access** 

Grant specific times/dates for access

24/7 view of usage View all activity via smartphone app

Lock status on app

View locked/unlocked status

Auto lock/unlock Activates when adjacent to door

Home automation ready\* \*extra module links to your own system













LOCK ON LEAVING



#### CODE SET ONLY NO TIME OR SETTING

All features enabled when paired with WiFi bridge supplied from manufacturer of lock

\* HOME AUTOMATION LINKS

Some link natively to one of Google Assistant, Alexa or Apple Home Kit, others require optional m