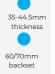

Perfect for where a narrow profile is needed, or where existing holes need covering

A smart slimline lock with plenty of features to manage access in and out with ease





# E lok 705/707

### A smart solution for glass doors and rim locks

- · Unlock with keypad, app, card, key and [fingerprint 707]
- · Slim stylish 38mm wide profile
- · IP55 weather rated
- Snib lever option



5 with snib handle E lok 705/715

Digital Deadbolt **Yale Assure SL** Digital Lever /ale Assure

Digital Deadbolt With Key Override Yale Assure

Yale Unity With Digital Deadbolt

Smart Latch

Schlage Ease with deadbolt

Schlage Ease with handle

Glass Door Lock **YaleDigital** 

#### DOOR

Aluminium door

Wooden door

Glass door

## 30-80mm thickness 35-60mm

















### **LOCK**

Deadbolt This is the lock part that locks the door

Keeps the door shut, but not locked

What you grab onto to open / close door















**COLOUR** Black

Silver / Nickel













#### **FEATURES**

**Customise access** 

Grant specific times/dates for access

24/7 view of usage View all activity via smartphone app

Lock status on app

View locked/unlocked status

Auto lock/unlock Activates when adjacent to door

Home automation ready\* \*extra module links to your own system













LOCK ON LEAVING



#### CODE SET ONLY NO TIME OR SETTING

All features enabled when paired with WiFi bridge supplied from manufacturer of lock

\* HOME AUTOMATION LINKS

Some link natively to one of Google Assistant, Alexa or Apple Home Kit, others require optional