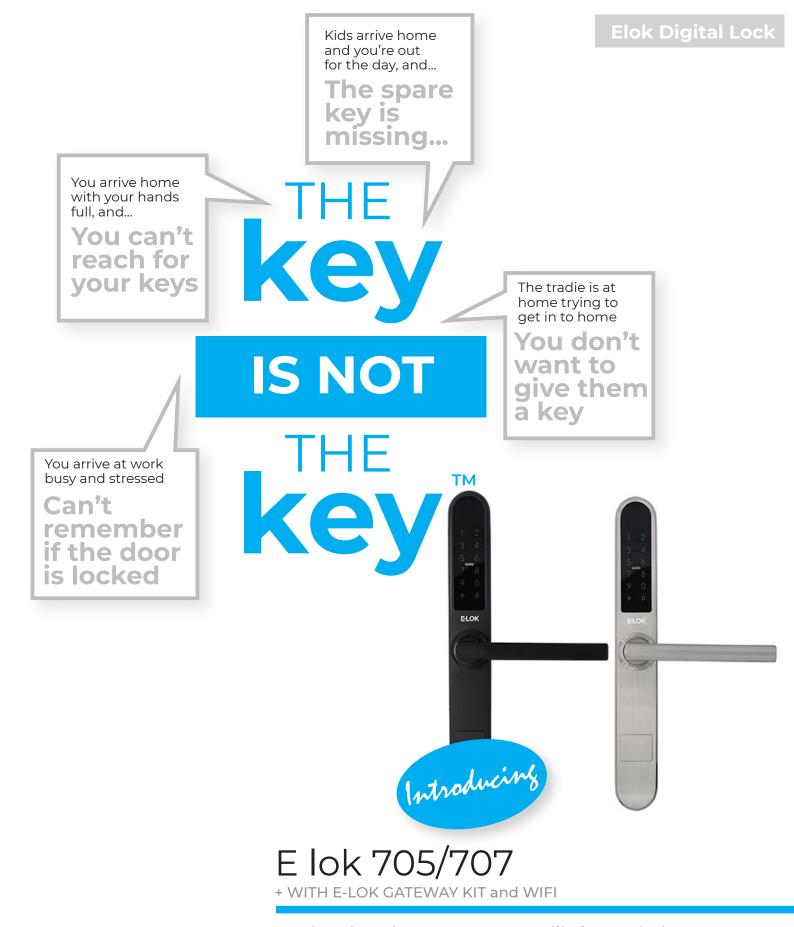

# E lok 705/707

### A smart solution for glass doors and rim locks

- · Unlock with keypad, app, card, key and [fingerprint 707]
- · Slim stylish 38mm wide profile
- · IP55 weather rated
- Snib lever option

5 with snib handle E lok 705/715