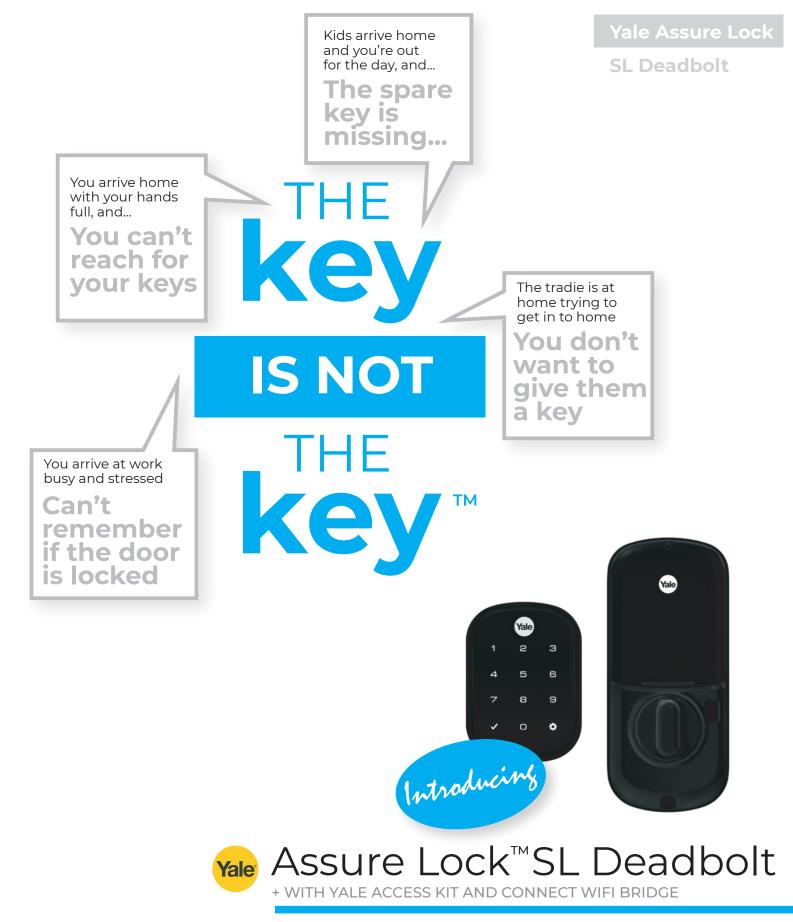

## Assure Lock<sup>™</sup>SL Deadbolt

+ WITH YALE ACCESS KIT AND CONNECT WIFI BRIDGE

## A perfect solution to replace existing deadbolt all in one with a discreet stylish solution

- $\cdot$  Unlock with keypad, or smartphone app
- Stylish Satin/black look, or Matt black

All features enabled when paired with WiFi bridge supplied from manufacturer of lock \* HOME AUTOMATION LINKS