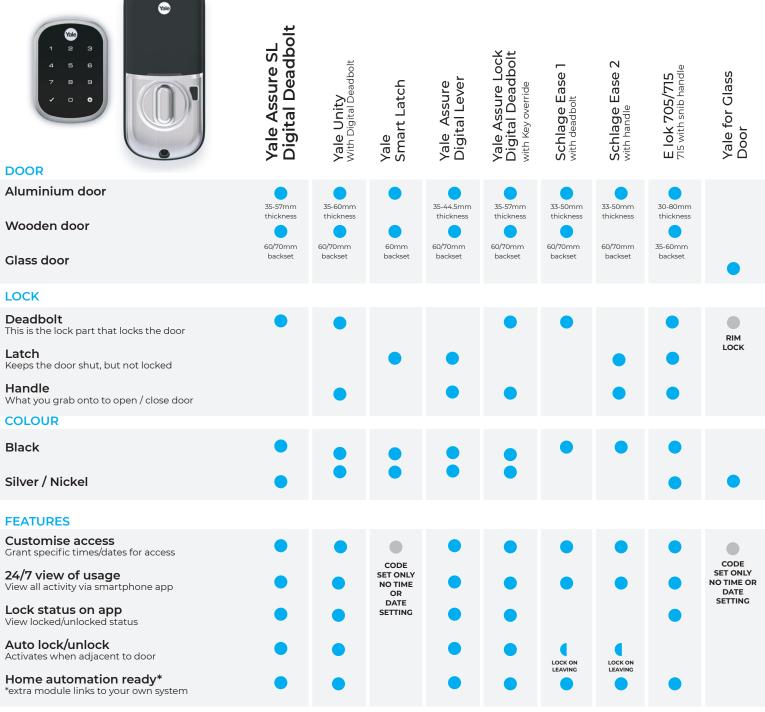

Some link natively to one of Google Assistant, Alexa or Apple Home Kit, others require optional module.

For other specifications, like number of pin codes, go to... www.jamesbull.co.nz/product/yale-SL-deadbolt