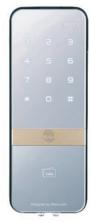

## Yale Digital Glass Door Lock

+ WITH YALE ACCESS KIT AND CONNECT WIFI BRIDGE

Designed for glass doors, utilising rim type locks.

A very smart, slimline and stylish option to consider when appearance is important

# Yale Digital Glass Door Lock + WITH YALE ACCESS KIT AND CONNECT WIFI BRIDGE

### A smart solution for glass doors and rim locks

- · Unlock with keypad, or smartphone app, or cards
- · Slim stylish mirror finish
- Up to 20 user codes for individuals
- · Optional remote control unit