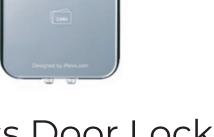

## Yale Digital Glass Door Lock

+ WITH YALE ACCESS KIT AND CONNECT WIFI BRIDGE

Designed for glass doors, utilising rim type locks.

A very smart, slimline and stylish option to consider when appearance is important

# Yale Digital Glass Door Lock + WITH YALE ACCESS KIT AND CONNECT WIFI BRIDGE

### A smart solution for glass doors and rim locks

- · Unlock with keypad, or smartphone app, or cards
- · Slim stylish mirror finish
- Up to 20 user codes for individuals
- · Optional remote control unit