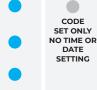

#### CODE SET ONLY NO TIME OR DATE SETTING

All features enabled when paired with WiFi bridge supplied from manufacturer of lock