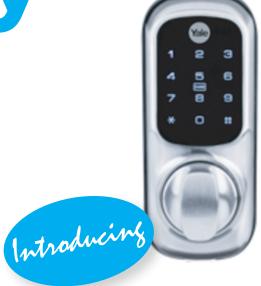

# Yale Sma

+ WITH YALE ACCESS KIT AND CONNECT WIFI BRIDGE

This is an ideal solution for when you want to get rid of your keys and replace your night latch

Enjoy the benefits of managing who is coming and going without the stress of losing keys!

# Yale Smart Latch

+ WITH YALE ACCESS KIT AND CONNECT WIFI BRIDGE

This is an ideal solution if you are looking to forget keys and replace your night latch

- · Unlock with keypad, tag, or card
- Stylish satin/black look