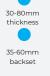

Perfect solution for wooden and wide frame aluminium doors... retro fitted or ready to go on your new door!

With stylish black finish, this is the wide version of the E Lok 705 narrow door lock





# E lok 805

+ WITH ELOK GATEWAY FOR WIFI

## Smart solution for wooden & wide frame aluminum doors

- · Stylish 72mm wide profile version of the E lok 705 narrow option
- · IP55 weather rated
- · Card, phone app, keypad and key override options



**E lok 705/715** 715 with snib handle

Yale Assure Digital Lever Yale Assure SL Digital Deadbolt Yale Assure Digital Deadbolt With Key Override

Yale Unity With Digital Deadbolt

Smart Latch

Schlage Ease with deadbolt

Schlage Ease 2 with handle

## DOOR

Aluminium door

Wooden door

Glass door

## 30-70mm thickness 60/70mm backset

















### **LOCK**

Deadbolt

This is the lock part that locks the door

Latch

Keeps the door shut, but not locked

Handle

**COLOUR** 

What you grab onto to open / close door















Black

Silver / Nickel

#### **FEATURES**

Customise access

Grant specific times/dates for access

24/7 view of usage

View all activity via smartphone app

Lock status on app

View locked/unlocked status

Auto lock/unlock

Activates when adjacent to door

Home automation ready\*
\*extra module links to your own system

•















#### FFATURES

All features enabled when paired with WiFi bridge supplied from manufacturer of lock

\* HOME AUTOMATION LINKS

Some link natively to one of Google Assistant, Alexa or Apple Home Kit, others require optional module.