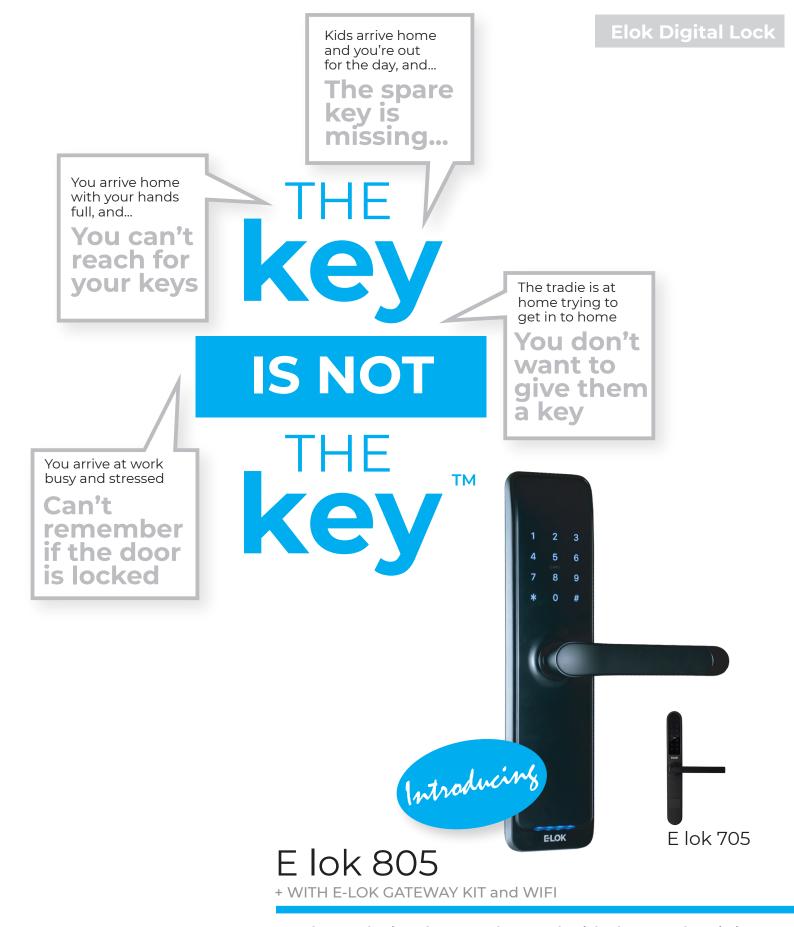

# E lok 805

+ WITH ELOK GATEWAY FOR WIFI

## Smart solution for wooden & wide frame aluminum doors

- · Stylish 72mm wide profile version of the E lok 705 narrow option
- · IP55 weather rated
- · Card, phone app, keypad and key override options