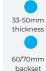

Perfect solution for wooden and wide frame aluminium doors... retro fitted or ready to go on your new door!

With stylish black finish, this is the wide version of the E Lok 705 narrow door lock





# E lok 805

+ WITH ELOK GATEWAY FOR WIFI

## Smart solution for wooden & wide frame aluminum doors

- · Stylish 72mm wide profile version of the E lok 705 narrow option
- · IP55 weather rated
- · Card, phone app, keypad and key override options



**E lok 705/715** 715 with snib handle

Yale Assure Digital Lever Yale Assure SL Digital Deadbolt Yale Assure Digital Deadbolt With Key Override

Yale Unity With Digital Deadbolt

Smart Latch

Schlage Ease with deadbolt

Schlage Ease 2 with handle

## DOOR

Aluminium door

Wooden door

Glass door

## 30-70mm thickness 60/70mm backset

















### **LOCK**

Deadbolt

This is the lock part that locks the door

Latch

Keeps the door shut, but not locked

Handle

**COLOUR** 

What you grab onto to open / close door















Black

Silver / Nickel

#### **FEATURES**

Customise access

Grant specific times/dates for access

24/7 view of usage

View all activity via smartphone app

Lock status on app

View locked/unlocked status

Auto lock/unlock

Activates when adjacent to door

Home automation ready\*
\*extra module links to your own system

•















#### FFATURES

All features enabled when paired with WiFi bridge supplied from manufacturer of lock

\* HOME AUTOMATION LINKS

Some link natively to one of Google Assistant, Alexa or Apple Home Kit, others require optional module.