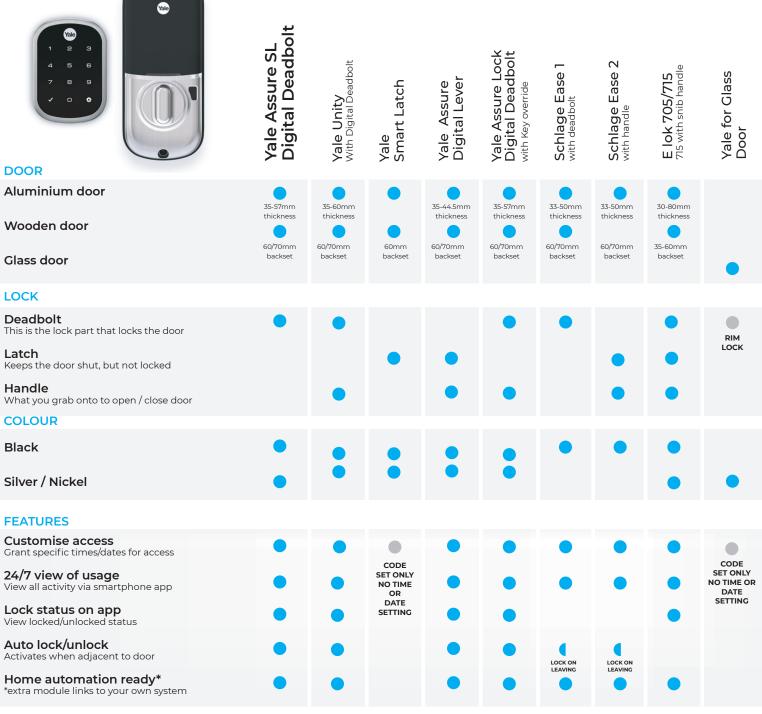

\* HOME AUTOMATION LINKS

Some link natively to one of Google Assistant, Alexa or Apple Home Kit, others require optional module.

For other specifications, like number of pin codes, go to...

www.jamesbull.co.nz/product/yale-SL-deadbolt