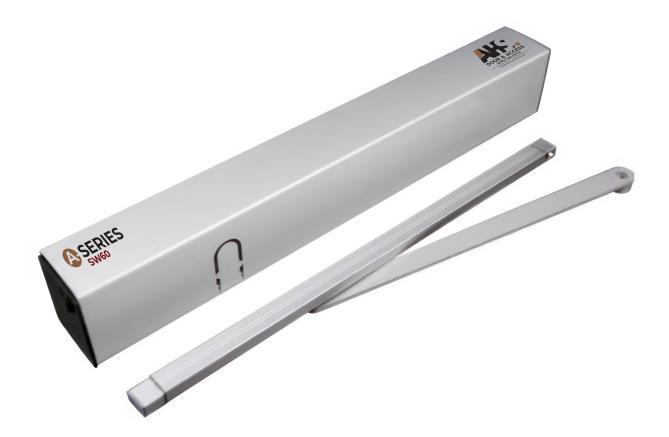

### Slimline swing door operators

# SERIES SW60

## Cost effective, high performance openers for your commercial heavy duty installation

Our A-Series door closer unit now comes in a sleek, slimline version ideal for more discreet installation scenarios

#### **INCLUDED IN THE BOX**

- · Main operator unit
- · Standard arm
- · Slide arm
- · Programmer module