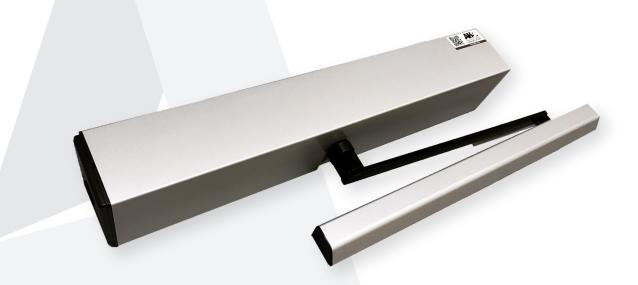

# SW 100

# Strong and Robust

Drives door leaves up to 1200mm and 100kg

#### **Highly Configurable** Can be managed in multiple configurations

**Smart and Stylish** Streamlined satin finish looks sharp in commercial settings

#### **Extremely Capable** Control and activate with vast array of wired and remote/wireless options

#### Configuration

Single Leaf 600-1200mm Max weight <100kg

# **Opening** [\*adjustable]

Open time : 3-7 Sec\* Opening time: 1-30Sec\* Speed : 200-450mm/s\* Drive : Pull arm, push arm CONFIGURATIONS

#### **Power**

AC 220V +/-10% 50-60Hz, 100W Max

#### Conditions

Operating Temp: -20 - +55 degC

# **Dimensions**

610mm x 128mm x 88mm

Standard arm Pushina Left/Right

Single Leaf Door Slide arm Left or Right pull

# **INCLUDED IN THE BOX**

- Main operator unit
- Standard arm
- Slide arm Programming remote