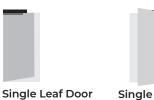

#### Configuration

Single Leaf 600-1200mm Max weight <100kg

# **Dimensions**

610mm x 128mm x 88mm

Standard arm Pushina Left/Right

Single Leaf Door Slide arm Left or Right pull